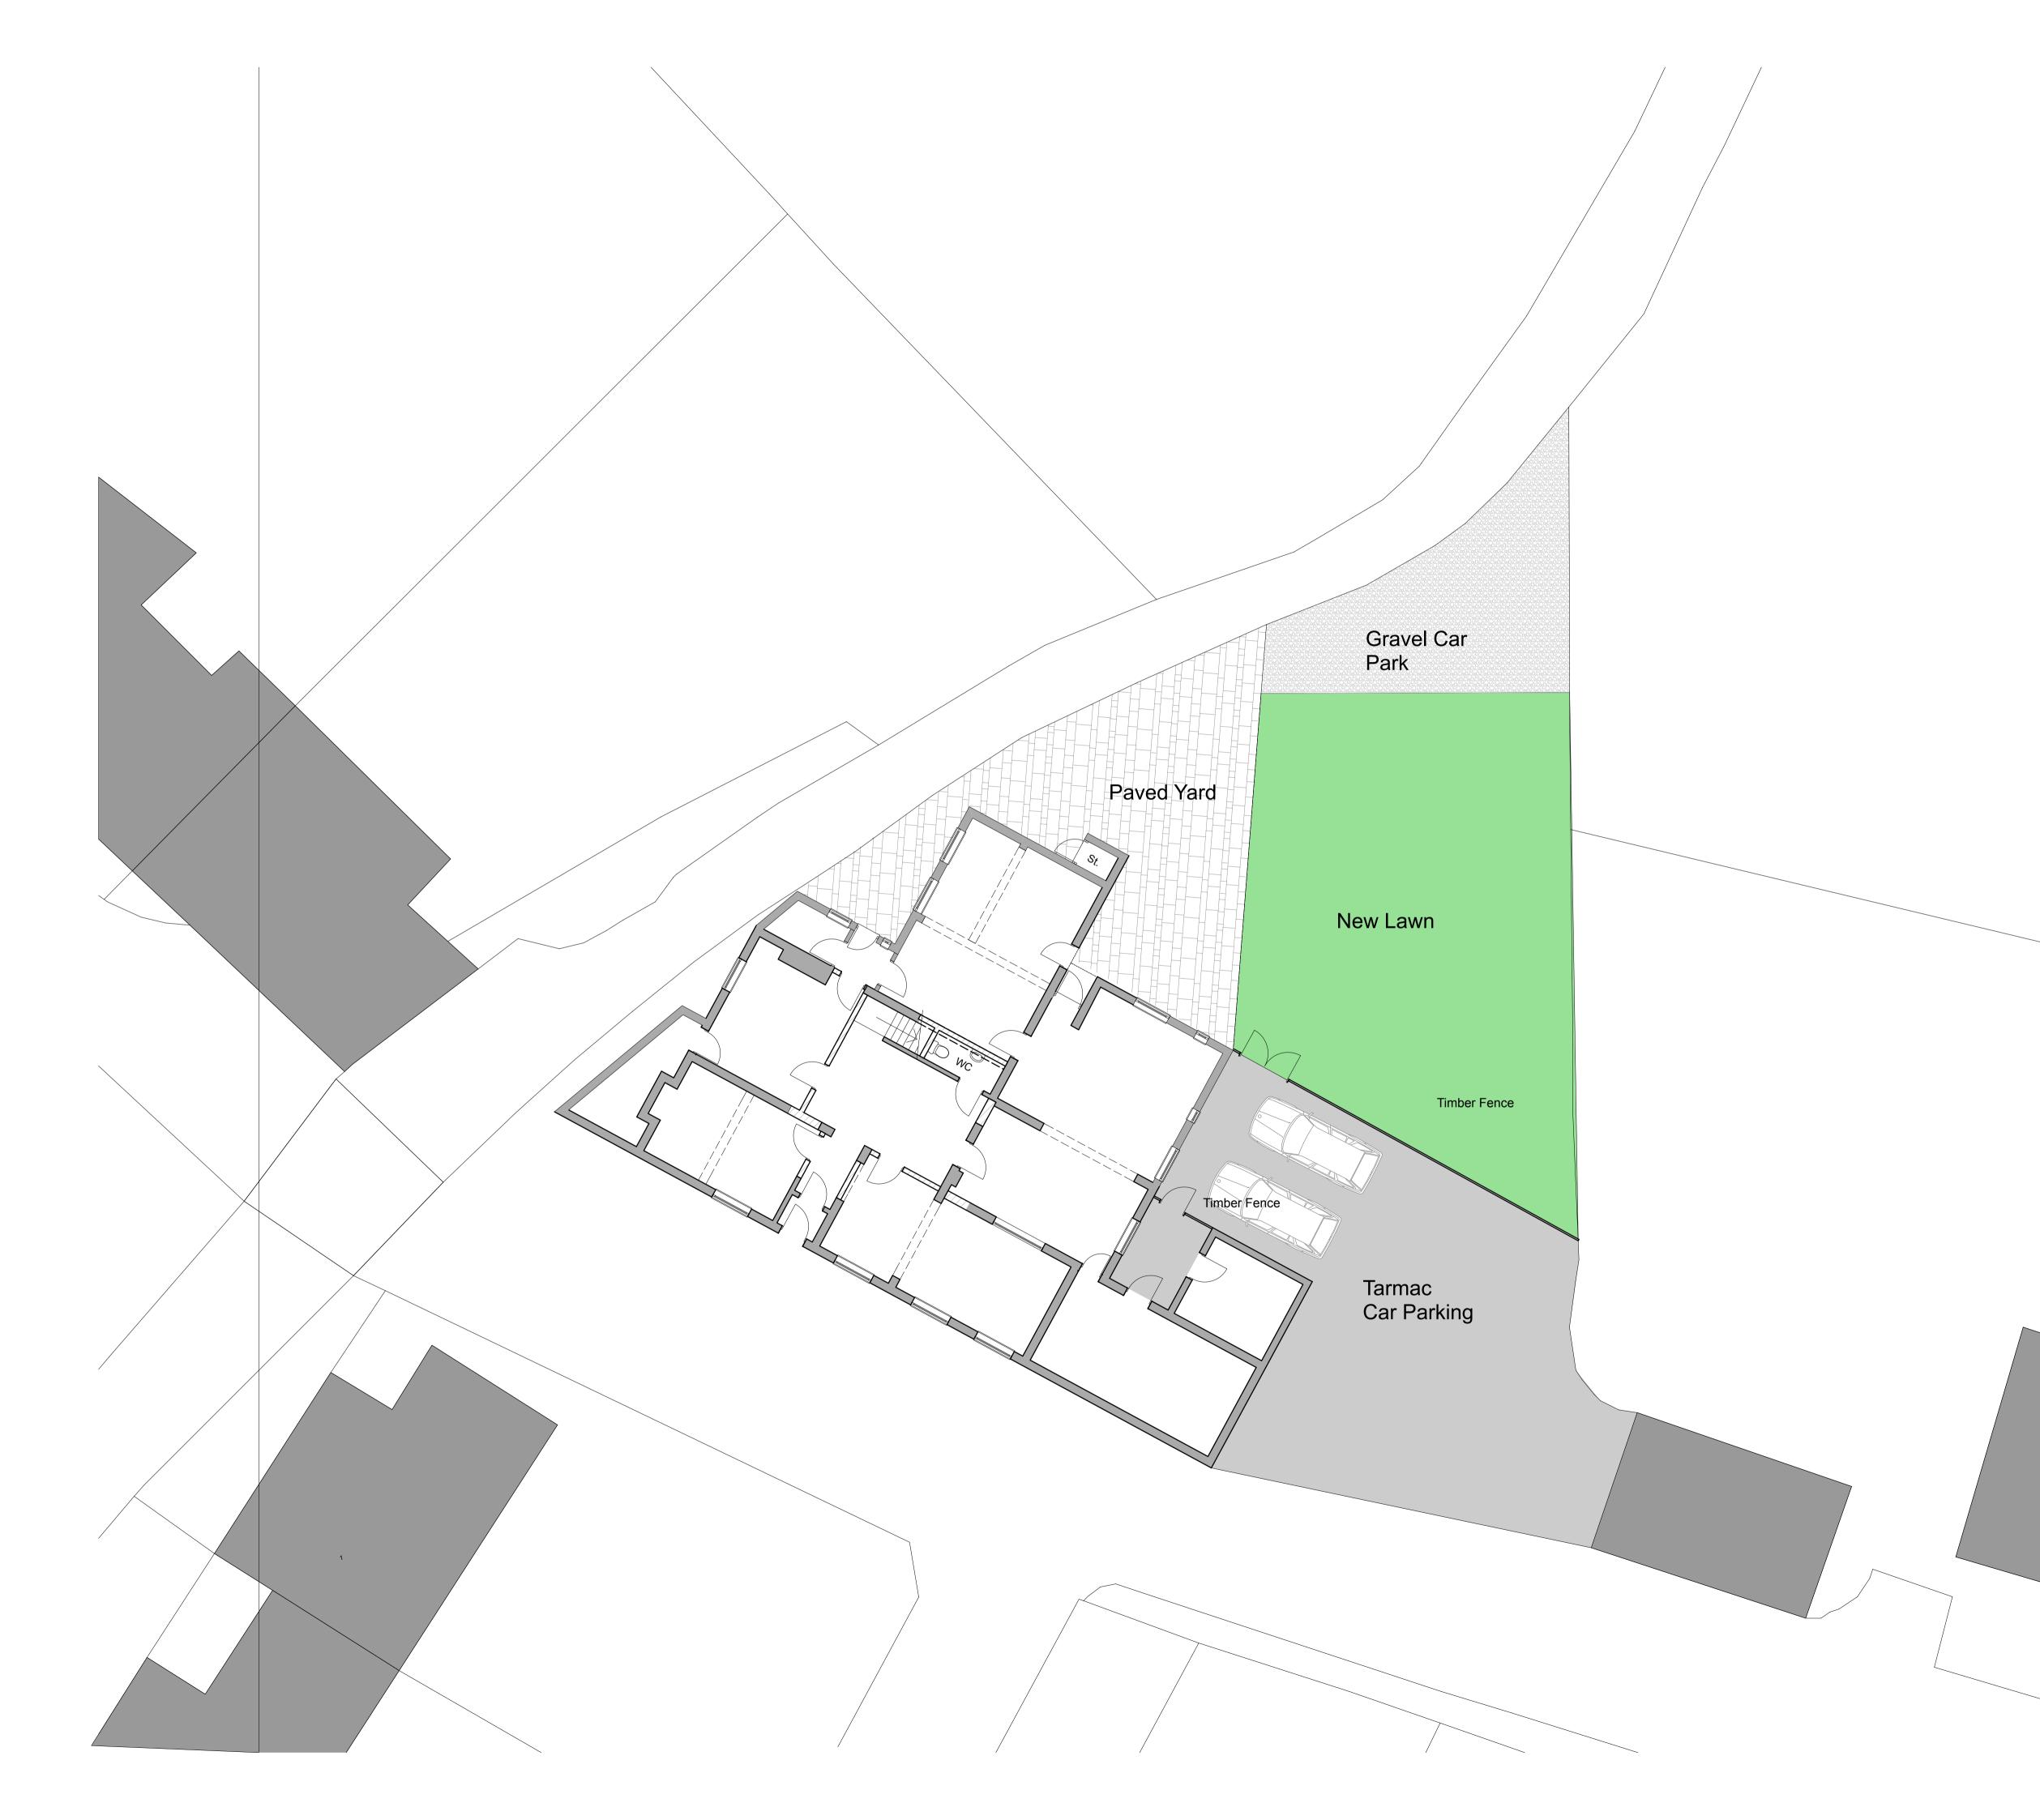

## high lane design

199 High Lane West West/Hallam Ilkeston

6HP

5

m/ 07816 513918 t : 0115 944 3251 ∉ : highlanedesign@hotmail.com

Project

Proposed Change of Use to Dwelling The Dog and Partridge, Church Street, Marchington

Drawing

Site Plan as Proposed

Scale : 1:100 Job number :

Drawn by : May'19 SP Drawing number :

Checked by :

Revision:

L 285 SP02

High Lane Design Limited is a Registered Company No. 8098557